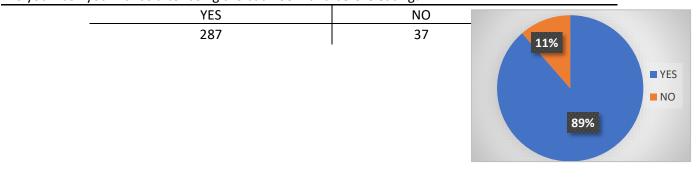

|



Money spent daily on water average in Cambodian Riel / Usd / Euro

2232,2 \$0,54 €0,487

How many water bottles average?

#### How many water bottles used a day total? 3,91 x 907 students =



3546

#### Would you buy water if you could refill a water bottle for free at school?

No

282

How often do you get sick or have a fever.

Yes

50



| Average of how many sodas, juices, or energy drinks consumed daily | 1,54 |
|--------------------------------------------------------------------|------|
| Average amount of bottles or cans a day. ( sodas and water)        | 5,46 |
| Average 5,46 bottles or cans x 907 Students                        | 4952 |

# Average 5,46 bottles or cans x 907 Students

## Do you wash your hands after using the bathroom and before eating?



2