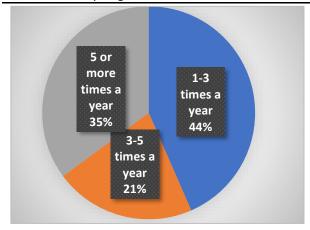

#### Would you buy water if you could refill a water bottle for free at school?

No

282

How often do you get sick or have a fever.

Yes

50

| Average of how many sodas, juices, or energy drinks consumed daily | 1,54 |
|--------------------------------------------------------------------|------|
| Average amount of bottles or cans a day. ( sodas and water)        | 5,46 |
| Average 5,46 bottles or cans x 907 Students                        | 4952 |