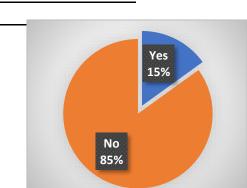

#### Would you buy water if you could refill a water bottle for free at school?

No

282

How often do you get sick or have a fever.

Yes

50

| Average of how many sodas, juices, or energy drinks consumed daily | 1,54 |
|--------------------------------------------------------------------|------|
| Average amount of bottles or cans a day. ( sodas and water)        | 5,46 |
| Average 5,46 bottles or cans x 907 Students                        | 4952 |