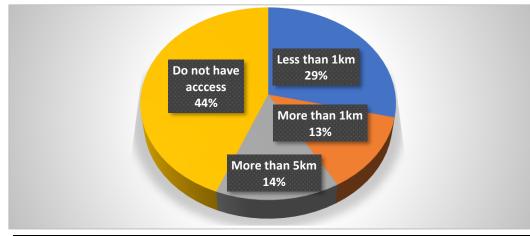

#### How far do you have to travel if you want free filtered water?

|        | Less than 1km | More than 1km | More than 5km | Do not have<br>acccess |
|--------|---------------|---------------|---------------|------------------------|
| Male   | 43            | 17            | 20            | 32                     |
| Female | 32            | 17            | 18            | 84                     |
| Total  | 76            | 34            | 38            | 116                    |